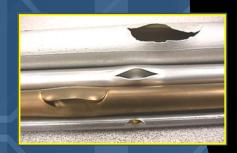

## Hydraulic Tube Burst Testing Machine

## BT3.5KTS Specifications:

- Tube Sizes From0.275"to 3.375" Flat OvalUp To 1.375" Dia. Round.
- Wall Thickness Range from .004"to .075"
- Standard Burst Pressure 3500 psi,
- Mill Masters can Custom Build to Meet Your Specifications up to 20,000 psi.